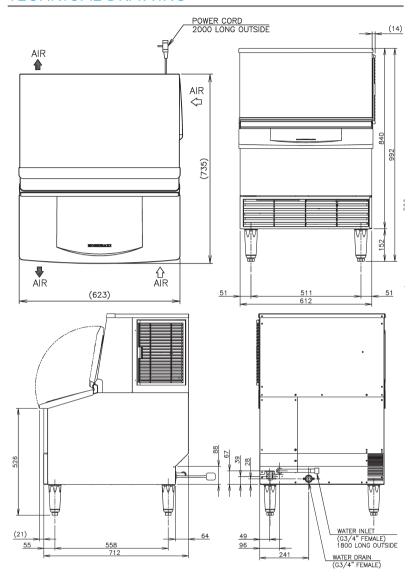

## **TECHNICAL DRAWING**

## PRODUCT SPECIFICATION

| Approx. 112kg @10°C Air temp; 10°C Water                |
|---------------------------------------------------------|
| Approx. 105kg @ 21°C Air temp; 15°C WaterApprox.        |
| 73kg @ 32°C Air temp; 21°C Water                        |
| Approx. 45kg(Bin Cont Setting Approx. 35kg) Approx.     |
| 21 Min                                                  |
| Approx. 1.67kg/182pcs                                   |
| 612mm (W) x 712mm (D) x 992mm (H)(Height includes152mm) |
| Air                                                     |
| 62 / 82                                                 |
| 1 PHASE 220-240V 50Hz /10Amp Plug                       |
| Running: 4.1A Starting: 18.3A                           |
| R404A / 260g                                            |
| Ambient Temp.: 1- 40°C                                  |
| Water Supply Temp.: 5- 35°C                             |
| Water Supply Pressure: 0.07-0.8MPa (0.7-8bar)           |
| Voltage Range: ± 6%                                     |
|                                                         |